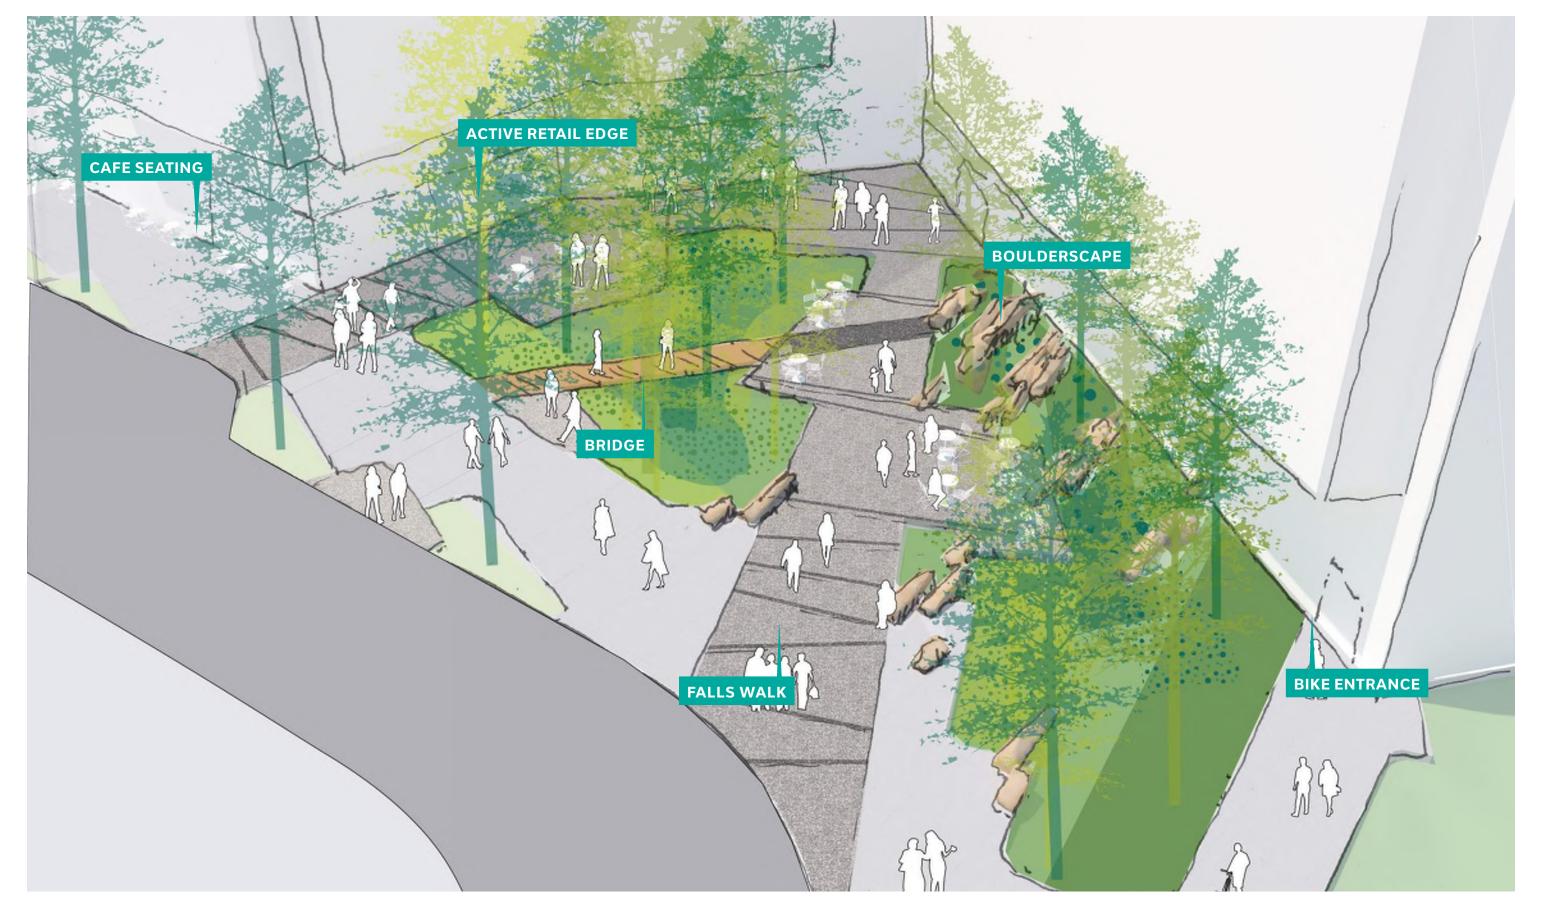

### 1. NEAL PLACE PARK

GROSVENOR Sh p + BRININSTOOL SCAPE A-2\_502

### **NEAL PLACE PARK EDGE CONDITIONS**