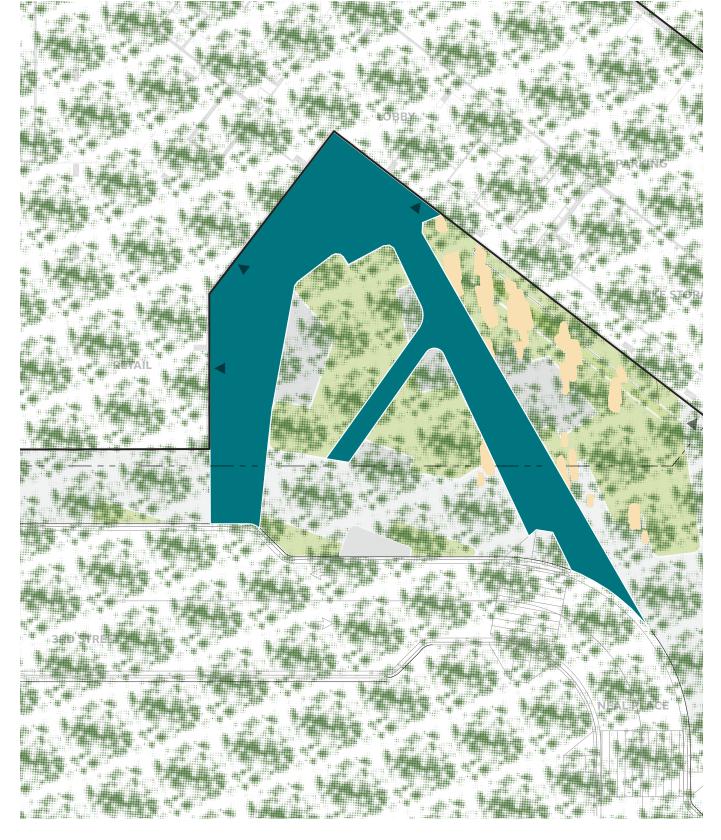

TERRACE PRECEDENT IMAGES



PREVIOUSLY APPROVED - CONSOLIDATED PUD



**CURRENT PROPOSED DESIGN - STAGE 2 PUD** 

**APPROVED VS PROPOSED** 

© GROSVENOR















PRECEDENT IMAGES











**GREAT FALLS PARK SCHEME** 



A-2\_511 SCAPE +BRININSTOOL Sh p







**CIRCULATION** 



NEAL PLACE PARK



A-2\_515

SCAPE +BRININSTOOL ST D







DECEMBER 20202018

FRANK SECTION 2



### **NEAL PLACE PARK EDGE CONDITIONS**



### **RESIDENTIAL ENTRY - INSPIRATION**



**RETAIL EDGE - INSPIRATION** 



**FEATURE WALL - PROPOSED** 



DECEMBER 20, 2018

A-2\_517 SCAPE +BRININSTOOL Sh p







### **NEAL PLACE PARK SEATING AREAS**



### **CAFE SEATING**



**GARDEN SEATING** 



**SIDEWALK SEATING** 



**PUBLIC SPACE/ ACTIVATION** 





### **NEAL PLACE PARK CIRCULATION AREAS**









PUBLIC SPACE/ ACTIVATION







### **NEAL PLACE PARK BRIDGE**









PUBLIC SPACE/ ACTIVATION