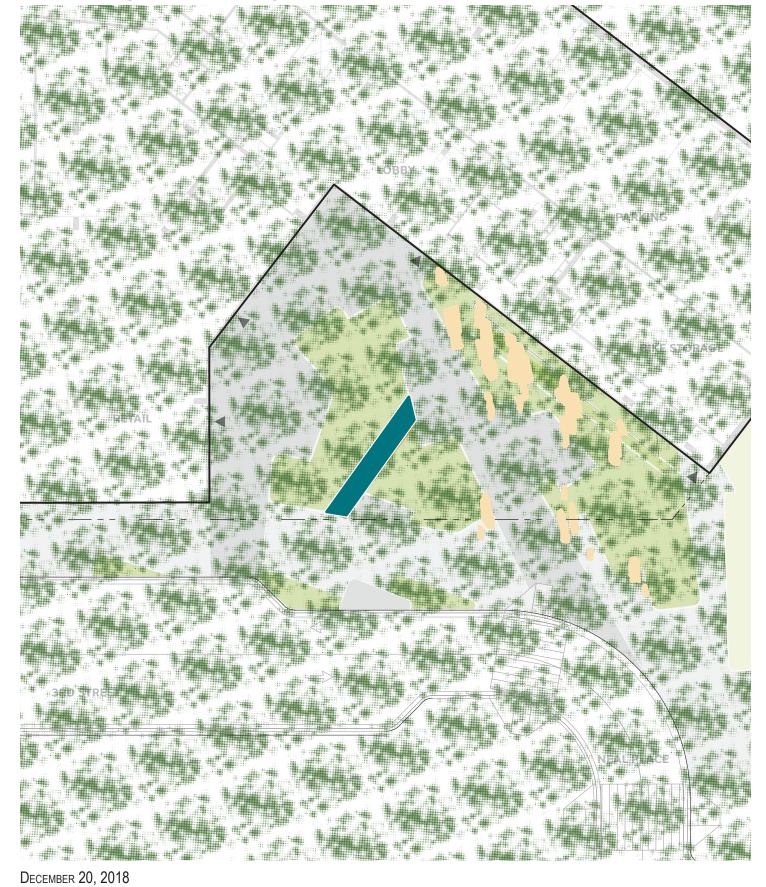

### 1. NEAL PLACE PARK

GROSVENOR Sh p + BRININSTOOL SCAPE A-2\_502

PRECEDENT IMAGES

**GREAT FALLS PARK SCHEME** 

A-2\_511 SCAPE +BRININSTOOL Sh p

**CIRCULATION** 

NEAL PLACE PARK

A-2\_515

SCAPE +BRININSTOOL ST D

DECEMBER 20202018