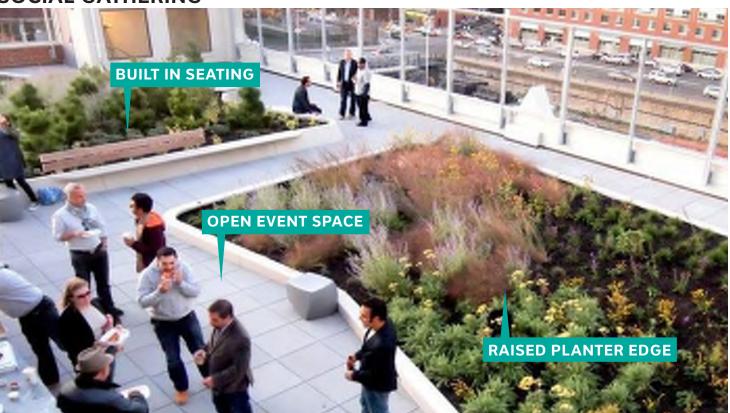

### **BUILDING A-2: LANDSCAPE**





### 1. NEAL PLACE PARK



GROSVENOR Sh p + BRININSTOOL SCAPE A-2\_502

## **PIEDMONT GARDEN** PRIVATE TERRACES RESIDENTIAL AMENITY TERRACE RESIDENTIAL COURTYARD ILLUSTRATIVE PLAN AND PRECEDENT IMAGES

### **SOCIAL GATHERING**



### **IMMERSIVE FLEX SPACE**





DECEMBER 20, 2018

A-2\_503 SCAPE +BRININSTOOL Sh p













RESIDENTIAL COURTYARD - PRECEDENT IMAGES







# PRIVATE TERRACE GREENROOF RESIDENTIAL AMENITY TERRACE

### **VEGETATED GREENROOF**



**OPEN PATIO SPACE** 





**TERRACE** 

















TERRACE PRECEDENT IMAGES



PREVIOUSLY APPROVED - CONSOLIDATED PUD



**CURRENT PROPOSED DESIGN - STAGE 2 PUD** 

**APPROVED VS PROPOSED** 

© GROSVENOR















PRECEDENT IMAGES











**GREAT FALLS PARK SCHEME** 



A-2\_511 SCAPE +BRININSTOOL Sh p







**CIRCULATION** 



NEAL PLACE PARK



A-2\_515

SCAPE +BRININSTOOL ST D







DECEMBER 20202018

FRANK SECTION 2



### **NEAL PLACE PARK EDGE CONDITIONS**



### **RESIDENTIAL ENTRY - INSPIRATION**



**RETAIL EDGE - INSPIRATION**