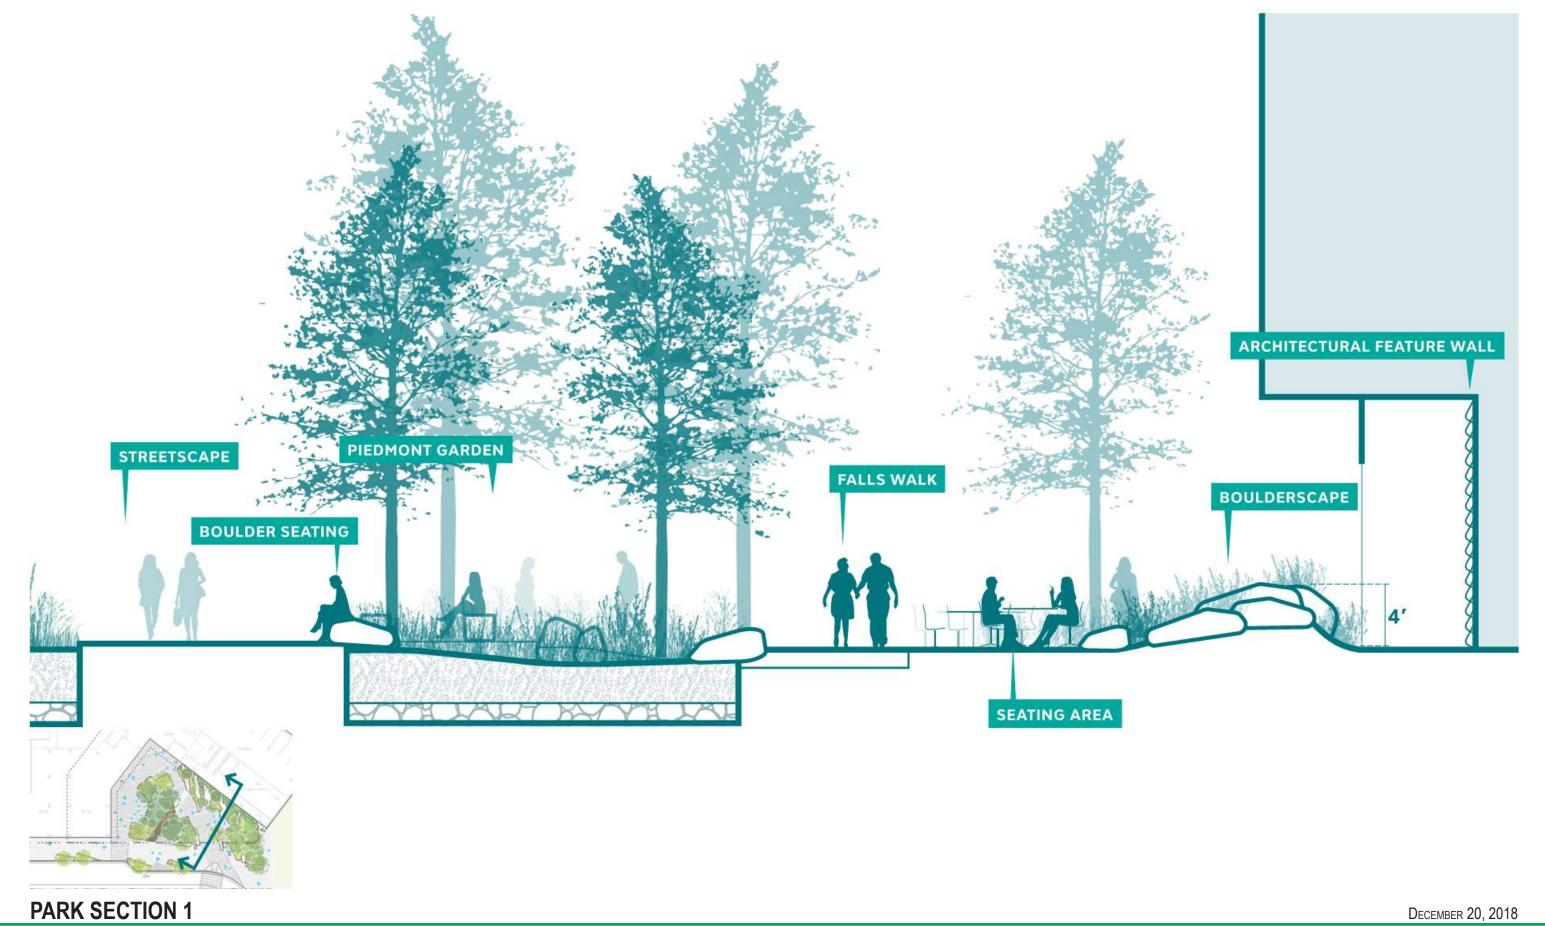

PRECEDENT IMAGES

**GREAT FALLS PARK SCHEME** 

A-2\_511 SCAPE +BRININSTOOL Sh p

**CIRCULATION** 

NEAL PLACE PARK

A-2\_515

SCAPE +BRININSTOOL ST D

DECEMBER 20202018

FRANK SECTION 2