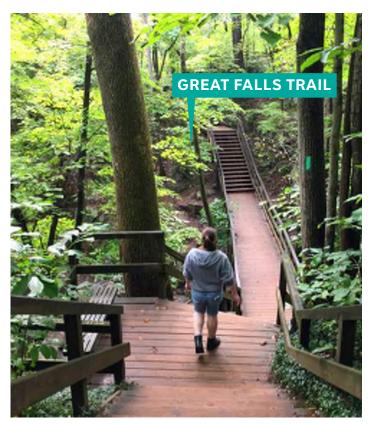

PRECEDENT IMAGES

**GREAT FALLS PARK SCHEME** 

A-2\_511 SCAPE +BRININSTOOL Sh p

**CIRCULATION** 

NEAL PLACE PARK

A-2\_515

SCAPE +BRININSTOOL ST D

DECEMBER 20202018