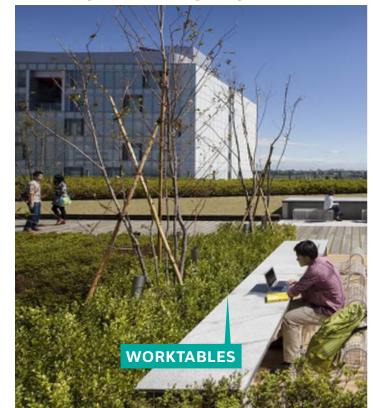

### **IMMERSIVE FLEX SPACE**

DECEMBER 20, 2018

A-2\_503 SCAPE +BRININSTOOL Sh p

RESIDENTIAL COURTYARD - PRECEDENT IMAGES