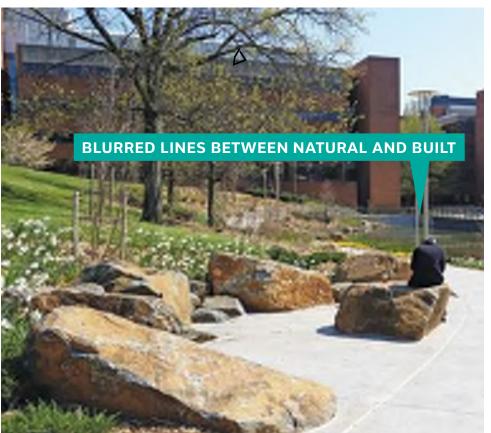

### **BUILDING A-2: LANDSCAPE**





### 1. NEAL PLACE PARK



GROSVENOR Sh p + BRININSTOOL SCAPE A-2\_502

## **PIEDMONT GARDEN** PRIVATE TERRACES RESIDENTIAL AMENITY TERRACE RESIDENTIAL COURTYARD ILLUSTRATIVE PLAN AND PRECEDENT IMAGES

### **SOCIAL GATHERING**



### **IMMERSIVE FLEX SPACE**





DECEMBER 20, 2018

A-2\_503 SCAPE +BRININSTOOL Sh p













RESIDENTIAL COURTYARD - PRECEDENT IMAGES







# PRIVATE TERRACE GREENROOF RESIDENTIAL AMENITY TERRACE

### **VEGETATED GREENROOF**



**OPEN PATIO SPACE** 





**TERRACE** 

















TERRACE PRECEDENT IMAGES



PREVIOUSLY APPROVED - CONSOLIDATED PUD



**CURRENT PROPOSED DESIGN - STAGE 2 PUD** 

**APPROVED VS PROPOSED** 

© GROSVENOR















PRECEDENT IMAGES











**GREAT FALLS PARK SCHEME** 



A-2\_511 SCAPE +BRININSTOOL Sh p







**CIRCULATION** 



NEAL PLACE PARK



A-2\_515

SCAPE +BRININSTOOL ST D







DECEMBER 20202018

FRANK SECTION 2



### **NEAL PLACE PARK EDGE CONDITIONS**



### **RESIDENTIAL ENTRY - INSPIRATION**



**RETAIL EDGE - INSPIRATION** 



**FEATURE WALL - PROPOSED** 



DECEMBER 20, 2018

A-2\_517 SCAPE +BRININSTOOL Sh p







### **NEAL PLACE PARK SEATING AREAS**



### **CAFE SEATING**



**GARDEN SEATING** 



**SIDEWALK SEATING** 



**PUBLIC SPACE/ ACTIVATION** 





### **NEAL PLACE PARK CIRCULATION AREAS**









PUBLIC SPACE/ ACTIVATION







### **NEAL PLACE PARK BRIDGE**









PUBLIC SPACE/ ACTIVATION