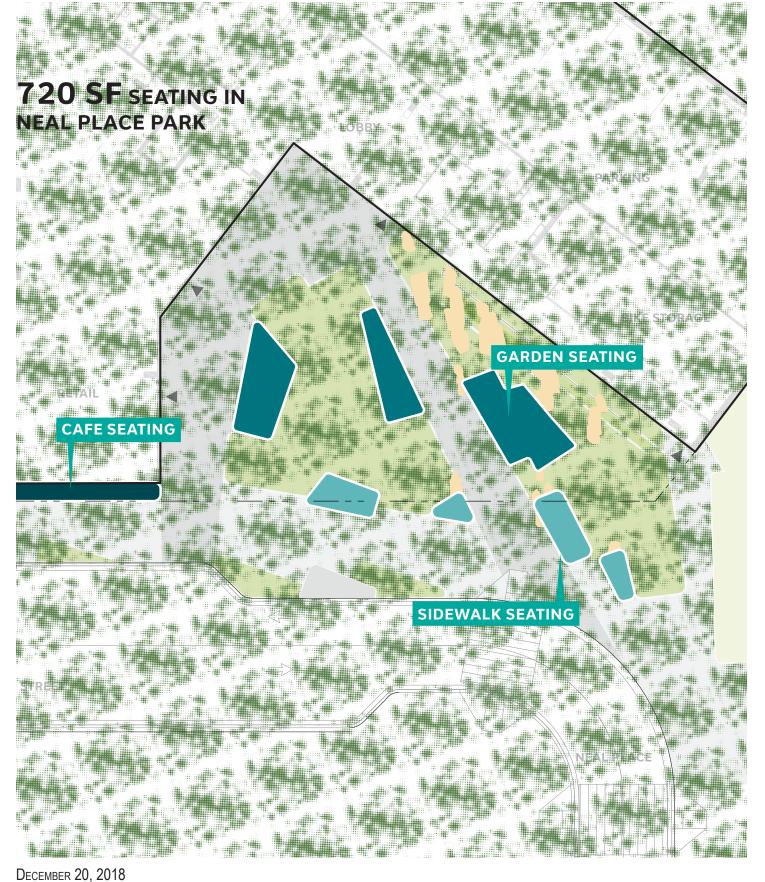

### **NEAL PLACE PARK SEATING AREAS**

### **CAFE SEATING**

**GARDEN SEATING** 

**SIDEWALK SEATING** 

**PUBLIC SPACE/ ACTIVATION** 