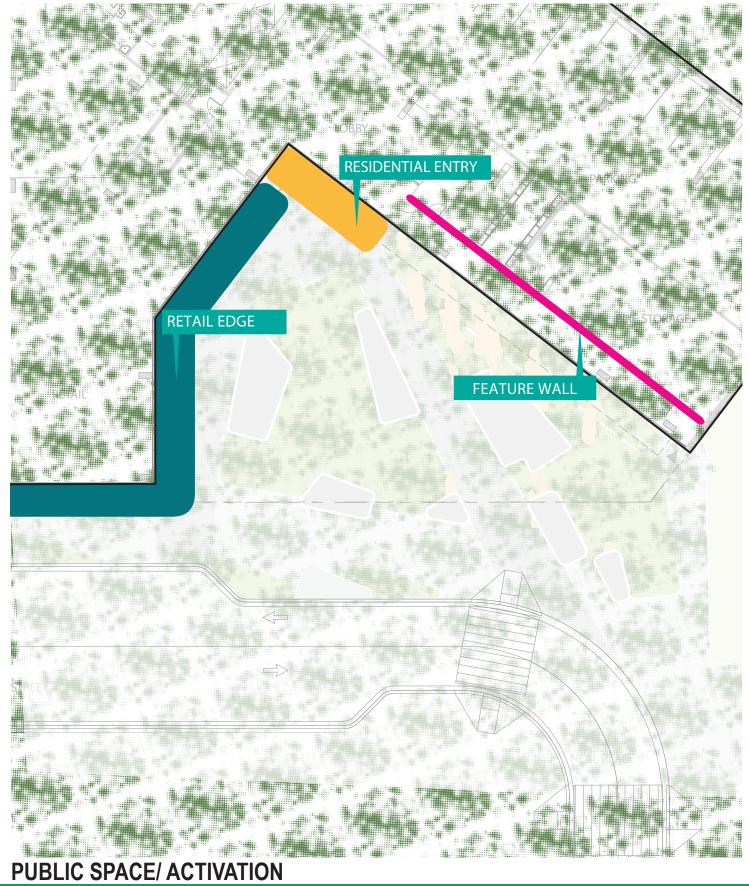

### **RESIDENTIAL ENTRY - INSPIRATION**

**RETAIL EDGE - INSPIRATION** 

**FEATURE WALL - PROPOSED** 

DECEMBER 20, 2018

A-2\_517 SCAPE +BRININSTOOL Sh p

### **CAFE SEATING**

**GARDEN SEATING** 

**SIDEWALK SEATING** 

**PUBLIC SPACE/ ACTIVATION** 