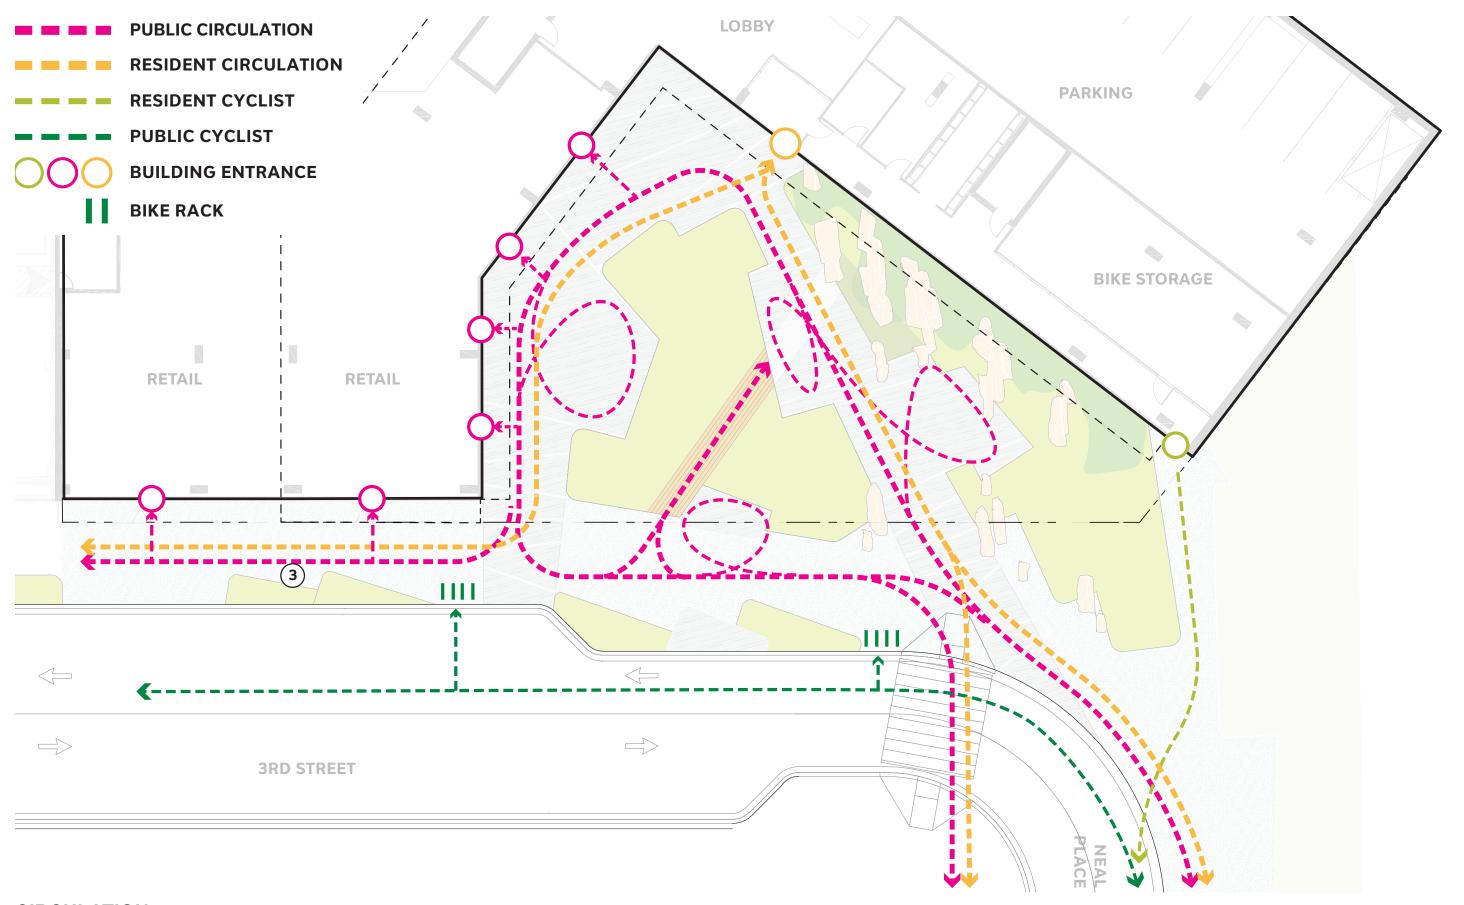

PRECEDENT IMAGES

**GREAT FALLS PARK SCHEME** 

A-2\_511 SCAPE +BRININSTOOL Sh p

**CIRCULATION** 

NEAL PLACE PARK

A-2\_515

SCAPE +BRININSTOOL ST D

DECEMBER 20202018

### **NEAL PLACE PARK CIRCULATION AREAS**

PUBLIC SPACE/ ACTIVATION