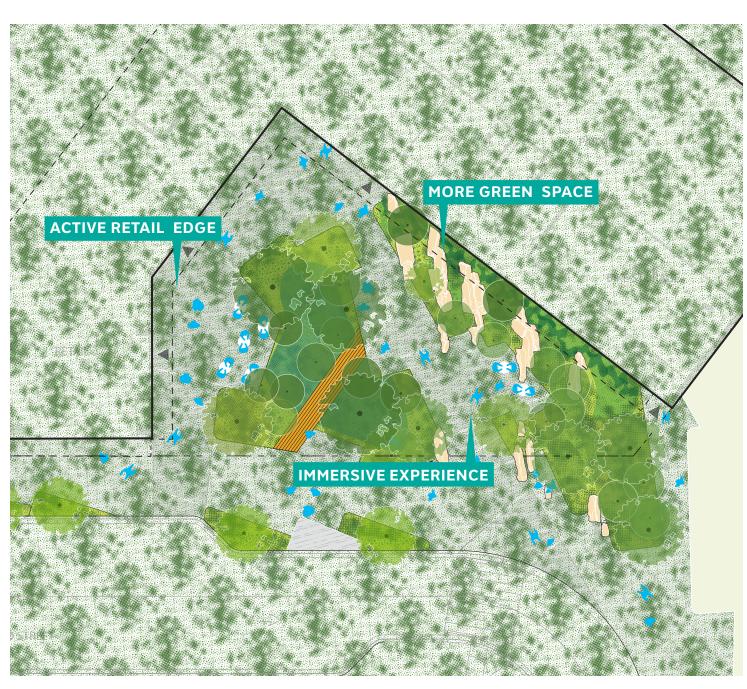

PRECEDENT IMAGES

**GREAT FALLS PARK SCHEME** 

A-2\_511 SCAPE +BRININSTOOL Sh p

**CIRCULATION** 

NEAL PLACE PARK

A-2\_515

SCAPE +BRININSTOOL ST D

DECEMBER 20202018