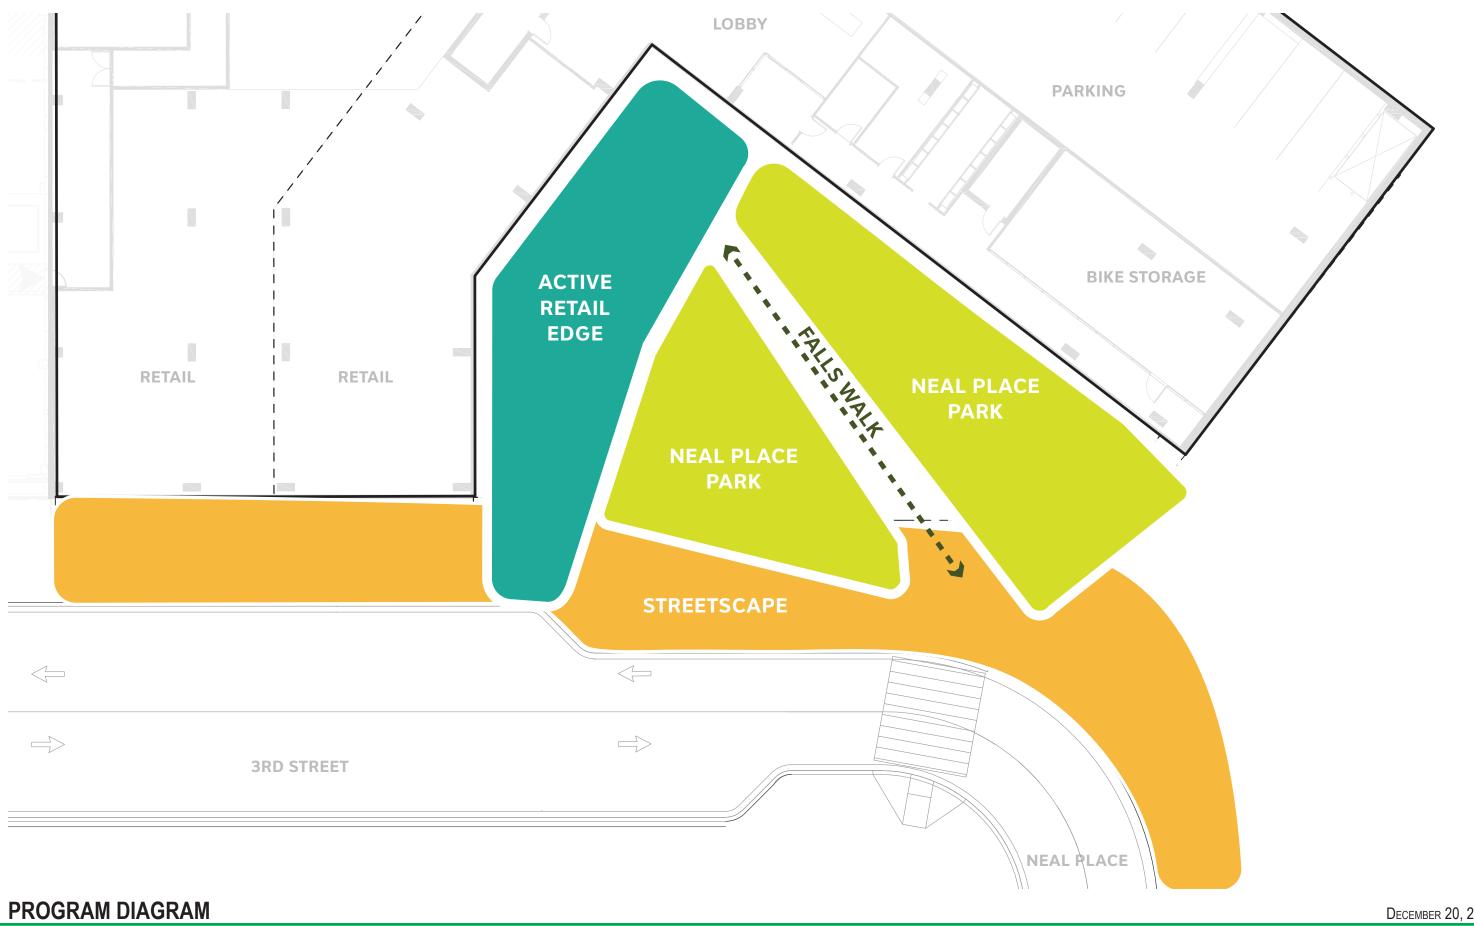

### 1. NEAL PLACE PARK

GROSVENOR Sh p + BRININSTOOL SCAPE A-2\_502

PRECEDENT IMAGES

**GREAT FALLS PARK SCHEME** 

A-2\_511 SCAPE +BRININSTOOL Sh p

**CIRCULATION** 

NEAL PLACE PARK

A-2\_515

SCAPE +BRININSTOOL ST D

DECEMBER 20202018