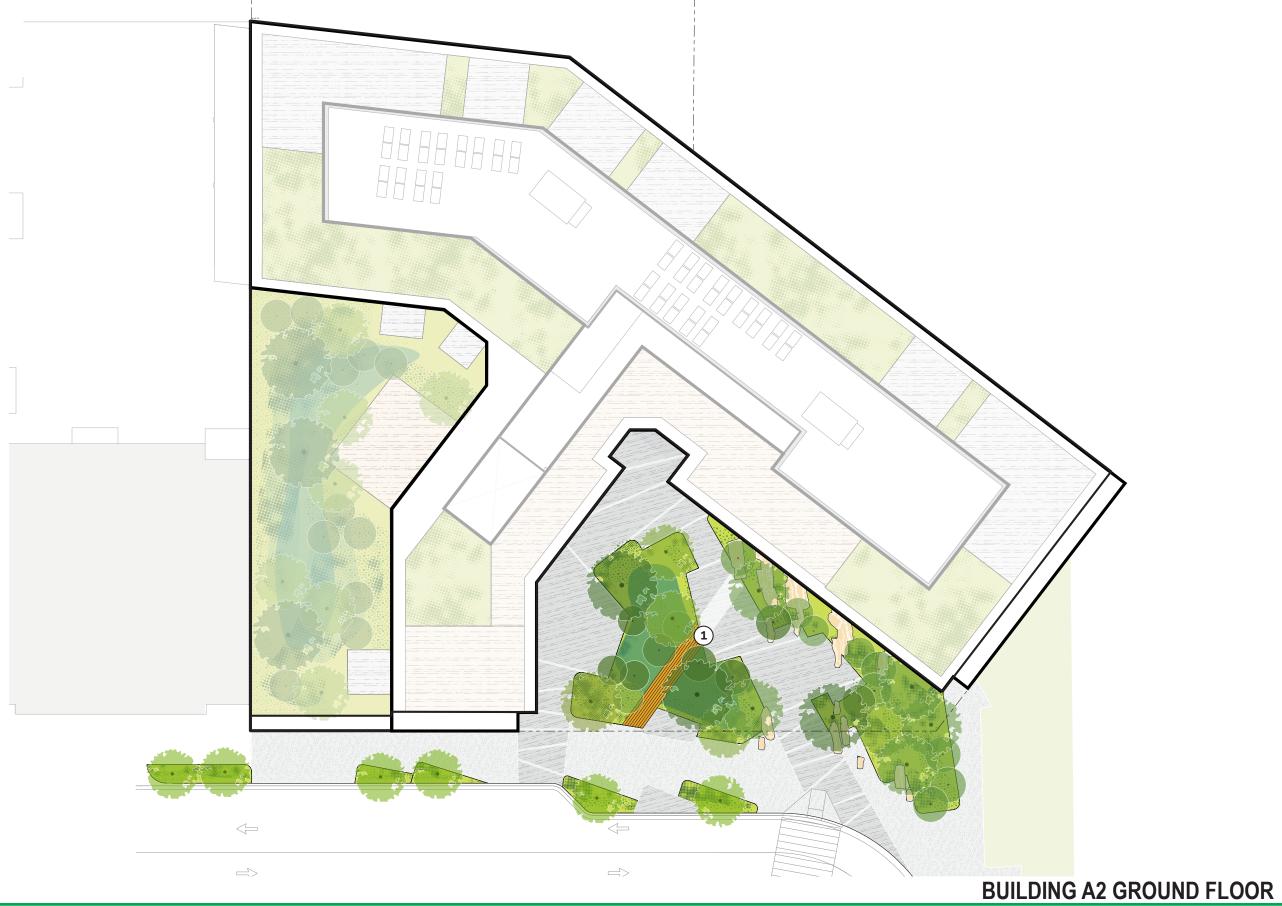

### **BUILDING A-2: LANDSCAPE**





### 1. NEAL PLACE PARK



GROSVENOR Sh p + BRININSTOOL SCAPE A-2\_502

## **PIEDMONT GARDEN** PRIVATE TERRACES RESIDENTIAL AMENITY TERRACE RESIDENTIAL COURTYARD ILLUSTRATIVE PLAN AND PRECEDENT IMAGES

### **SOCIAL GATHERING**



### **IMMERSIVE FLEX SPACE**





DECEMBER 20, 2018

A-2\_503 SCAPE +BRININSTOOL Sh p













RESIDENTIAL COURTYARD - PRECEDENT IMAGES







# PRIVATE TERRACE GREENROOF RESIDENTIAL AMENITY TERRACE

### **VEGETATED GREENROOF**



**OPEN PATIO SPACE** 





**TERRACE** 

















TERRACE PRECEDENT IMAGES



PREVIOUSLY APPROVED - CONSOLIDATED PUD



**CURRENT PROPOSED DESIGN - STAGE 2 PUD** 

**APPROVED VS PROPOSED** 

© GROSVENOR















PRECEDENT IMAGES











**GREAT FALLS PARK SCHEME** 



A-2\_511 SCAPE +BRININSTOOL Sh p







**CIRCULATION** 



NEAL PLACE PARK