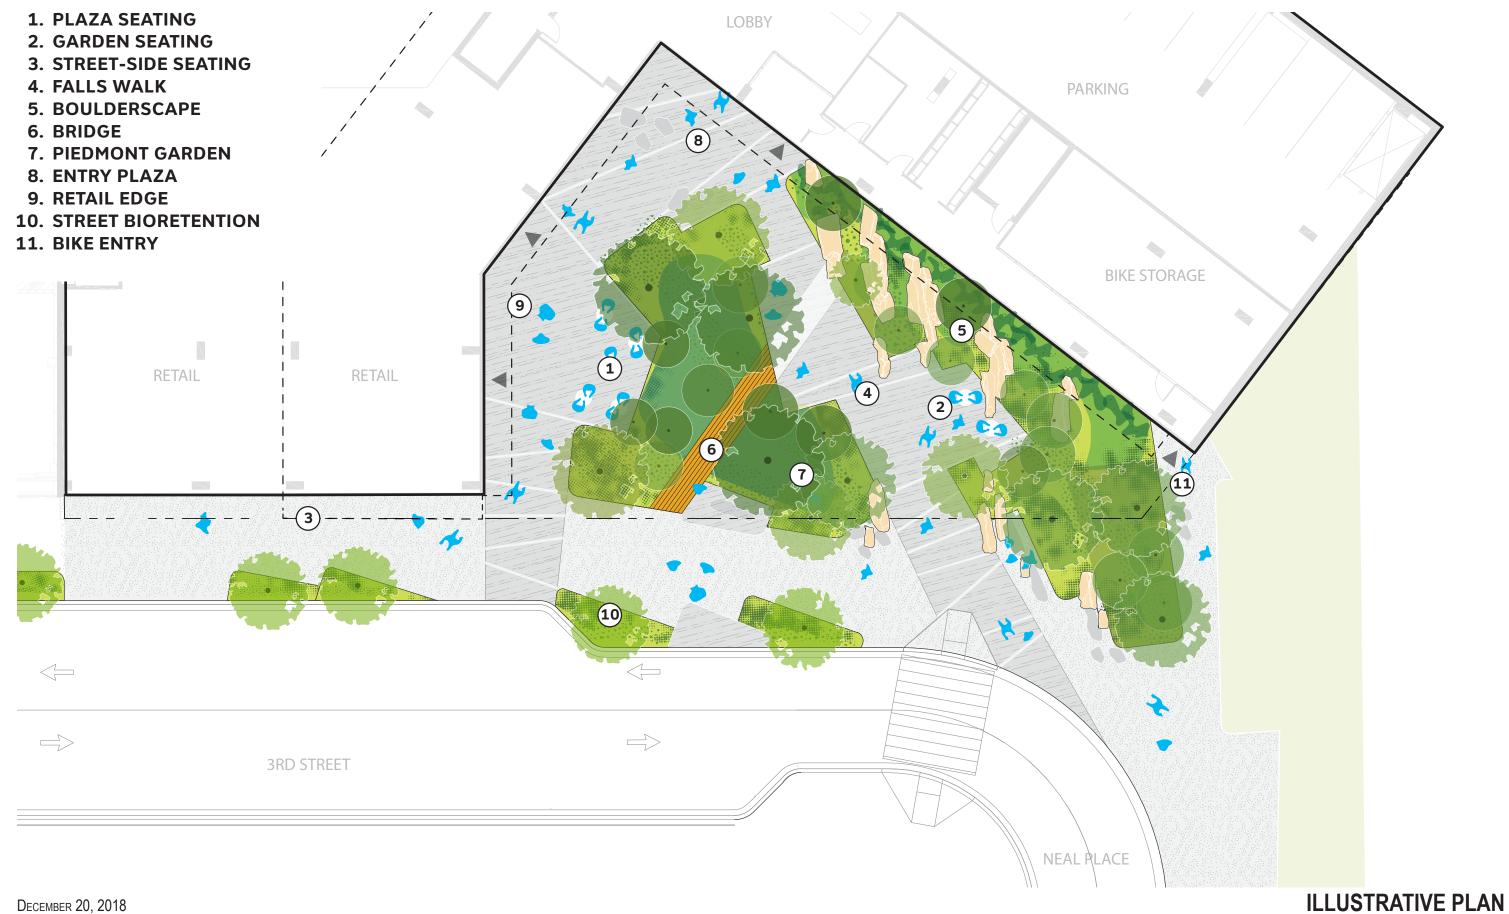

### **NEAL PLACE PARK SEATING AREAS**

### **CAFE SEATING**

**GARDEN SEATING** 

**SIDEWALK SEATING** 

**PUBLIC SPACE/ ACTIVATION** 

### **NEAL PLACE PARK CIRCULATION AREAS**

PUBLIC SPACE/ ACTIVATION

### **NEAL PLACE PARK BRIDGE**

PUBLIC SPACE/ ACTIVATION