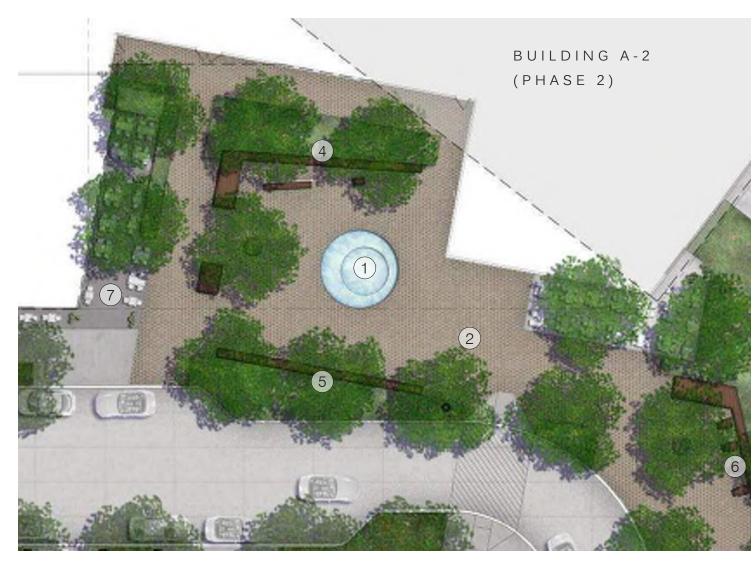

### 1. NEAL PLACE PARK

GROSVENOR Sh p + BRININSTOOL SCAPE A-2\_502

PRECEDENT IMAGES

**GREAT FALLS PARK SCHEME** 

A-2\_511 SCAPE +BRININSTOOL Sh p

**CIRCULATION** 

NEAL PLACE PARK

A-2\_515

SCAPE +BRININSTOOL ST D

DECEMBER 20202018