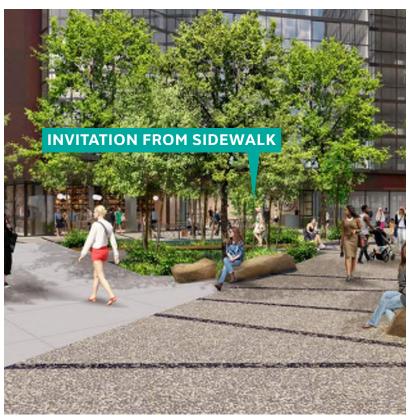

TERRACE PRECEDENT IMAGES



PREVIOUSLY APPROVED - CONSOLIDATED PUD



**CURRENT PROPOSED DESIGN - STAGE 2 PUD** 

**APPROVED VS PROPOSED** 

© GROSVENOR















PRECEDENT IMAGES











**GREAT FALLS PARK SCHEME** 



A-2\_511 SCAPE +BRININSTOOL Sh p







**CIRCULATION** 



NEAL PLACE PARK



A-2\_515

SCAPE +BRININSTOOL ST D







DECEMBER 20202018

FRANK SECTION 2



### **NEAL PLACE PARK EDGE CONDITIONS**



### **RESIDENTIAL ENTRY - INSPIRATION**



**RETAIL EDGE - INSPIRATION** 



**FEATURE WALL - PROPOSED** 



DECEMBER 20, 2018

A-2\_517 SCAPE +BRININSTOOL Sh p







### **NEAL PLACE PARK SEATING AREAS**



### **CAFE SEATING**



**GARDEN SEATING** 



**SIDEWALK SEATING** 



**PUBLIC SPACE/ ACTIVATION** 





### **NEAL PLACE PARK CIRCULATION AREAS**









PUBLIC SPACE/ ACTIVATION







### **NEAL PLACE PARK BRIDGE**









PUBLIC SPACE/ ACTIVATION