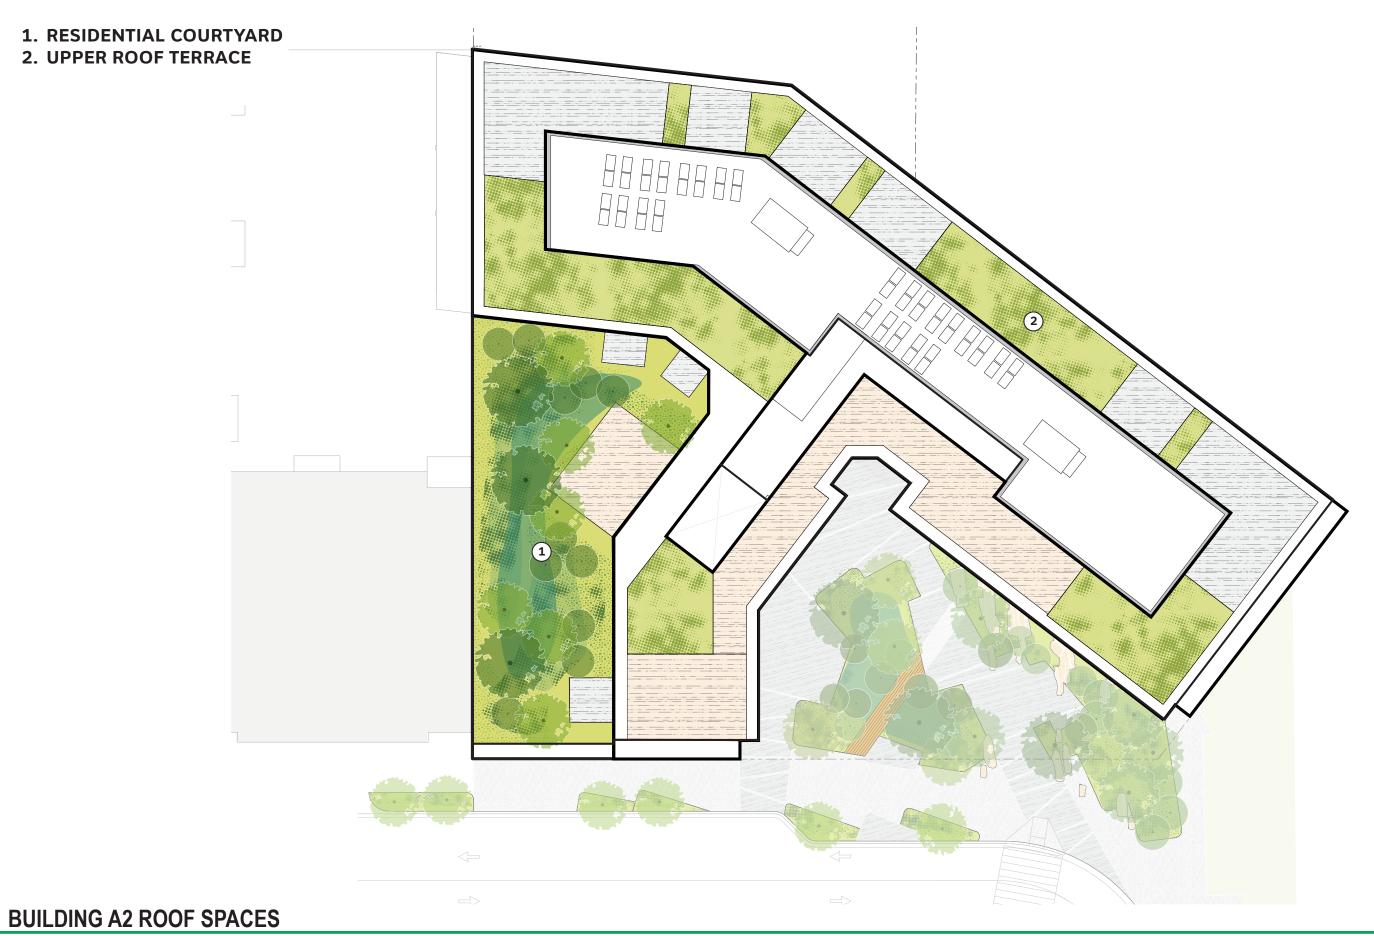

### **BUILDING A-2: LANDSCAPE**





### 1. NEAL PLACE PARK



GROSVENOR Sh p + BRININSTOOL SCAPE A-2\_502

## **PIEDMONT GARDEN** PRIVATE TERRACES RESIDENTIAL AMENITY TERRACE RESIDENTIAL COURTYARD ILLUSTRATIVE PLAN AND PRECEDENT IMAGES

### **SOCIAL GATHERING**



### **IMMERSIVE FLEX SPACE**





DECEMBER 20, 2018

A-2\_503 SCAPE +BRININSTOOL Sh p













RESIDENTIAL COURTYARD - PRECEDENT IMAGES







# PRIVATE TERRACE GREENROOF RESIDENTIAL AMENITY TERRACE

### **VEGETATED GREENROOF**



**OPEN PATIO SPACE** 





**TERRACE** 

















TERRACE PRECEDENT IMAGES



PREVIOUSLY APPROVED - CONSOLIDATED PUD



**CURRENT PROPOSED DESIGN - STAGE 2 PUD** 

**APPROVED VS PROPOSED** 

© GROSVENOR















PRECEDENT IMAGES











**GREAT FALLS PARK SCHEME** 



A-2\_511 SCAPE +BRININSTOOL Sh p







**CIRCULA